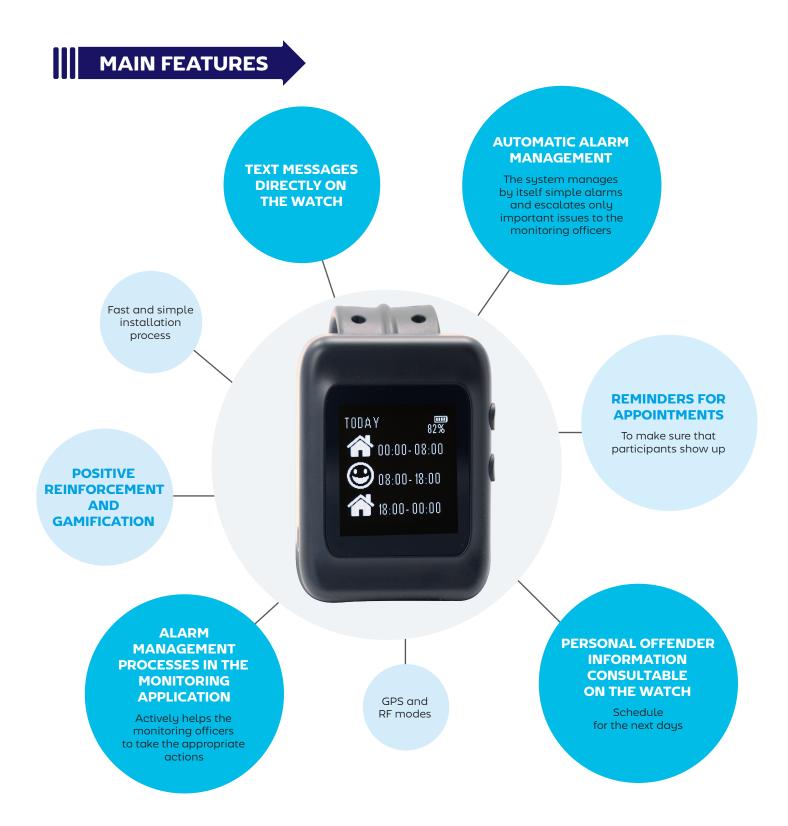

## **ACTIVE TOOL SUITE**

PATENTED

Bringing together the best of high tech to create a more humane, more secure and more efficient electronic offender monitoring system

The **Active Tool Suite** is a disruptive electronic offender monitoring system based on an offender smart watch which offers a world of new possibilities for communication, management and closer follow up of participants. It makes monitoring agents more efficient, improves security, increases rehabilitation rate and reduces recidivism.

### **YOUR ADVANTAGES**

- Much more than only a surveillance system : a true digital assistant to rehabilitation
- No stigma for participants
- Fosters compliance thanks to reminders and communication
- The most secure offender watch on the market