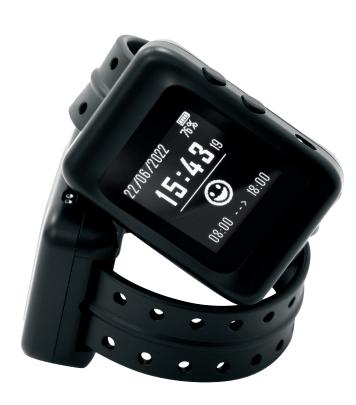

#### **ACTIVETRACK**

- Securely fitted on the participant
- ▶ 1 piece fibre optic strap
- GPS tracking
- ▶ Small & discreet
- Screen and buttons
- Up to 72h battery life
- ▶ Tampering detection
- ▶ Violation detection
- Ruggedized & waterproof
- Communications: LTE and 2G
- ▶ Accelerometer
- LED and vibrator